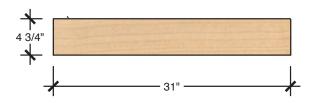

## **TECHNICAL DRAWING IMAGINE LENGTH** 32"

31"

4"

**PLAY** 

**DEPTH** 

**HEIGHT** 