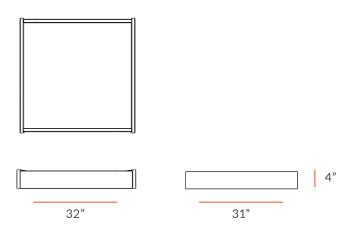

## **TECHNICAL DRAWING IMAGINE LENGTH** 32"

31"

4"

**PLAY** 

**DEPTH** 

**HEIGHT** 