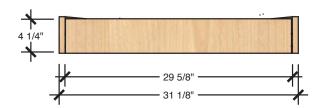

## **TECHNICAL DRAWING IMAGINE LENGTH** 32"

31"

4"

**PLAY** 

**DEPTH** 

**HEIGHT** 