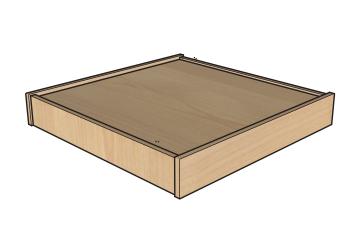

#### **Description**

The **Infant Platform** can be used as a sitting platform, area for exploration, or flipped over to become an enclosure for loose parts. This piece also pairs well with our Infant Ramp to create a gradual transition from the floor surface to the platform.

#### **Product features**

- $\boldsymbol{\cdot}$  Edges all smoothed and finished
- · Floor glides