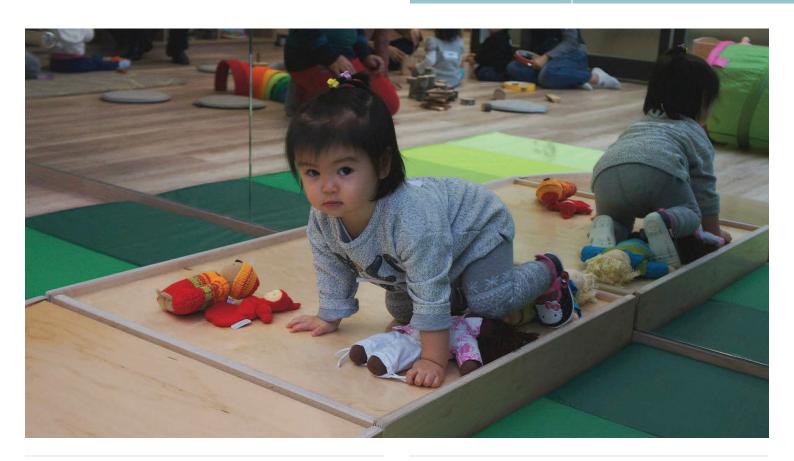

#### **Description**

The **Infant Platform** can be used as a sitting platform, area for exploration, or flipped over to become an enclosure for loose parts. This piece also pairs well with our Infant Ramp to create a gradual transition from the floor surface to the platform.