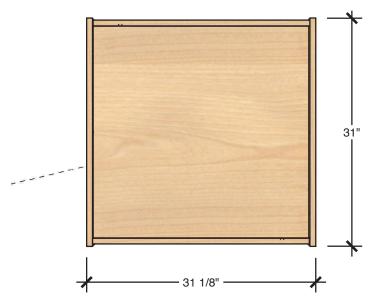

## **TECHNICAL DRAWING IMAGINE LENGTH** 32"

31"

4"

**PLAY** 

**DEPTH** 

**HEIGHT** 